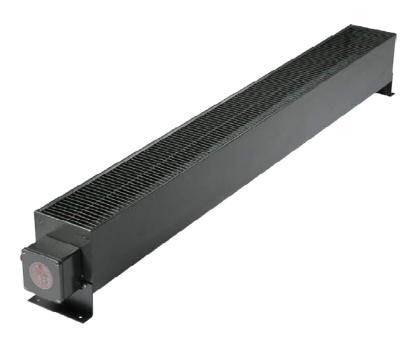

## **STW Industrial Convector Heaters**

The heavy duty natural convector type STW air warmer range is most suitable for medium sized spaces. The units can be supplied with an optional integral externally adjustable limit thermostat, a remote thermostat or frost protection as required.

## **FEATURES**

Heavy duty robust construction

Suitable for floor or wall mounting

Powder coated carbon steel construction

Supplied with plugged cable entries

Weatherproof protected to IP66 against water and dust