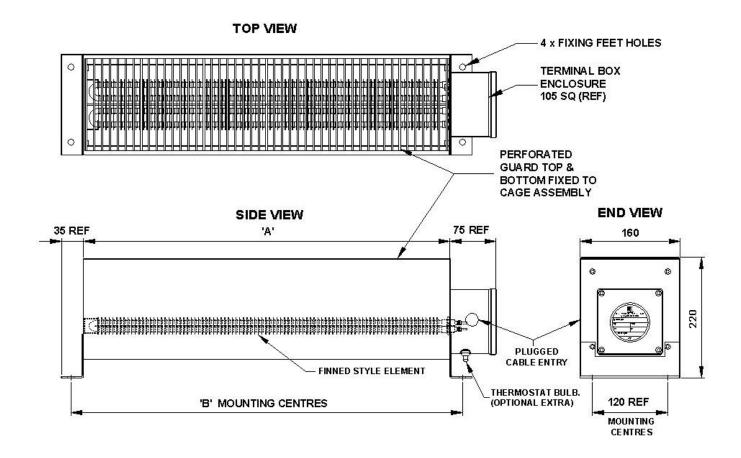

Equipment rooms

Frost protection

Container heating

Engine bay

Living quarters

Wet rooms

| Model     | Stock<br>Number | Rating<br>(W) | Supply<br>(V) | Dimensions (mm) |      |         | Weight |
|-----------|-----------------|---------------|---------------|-----------------|------|---------|--------|
|           |                 |               |               | Α               | В    | Overall | (kg)   |
| STW 1000  | S62 01 01 00    | 1000          | 110 or 240    | 500             | 540  | 610     | 6.6    |
| STW 2000  | S62 01 02 00    | 2000          | 110 or 240    | 1000            | 1040 | 1110    | 14.5   |
| STW 3000  | S62 01 03 00    | 3000          | 110 or 240    | 1500            | 1540 | 1610    | 20     |
| STW 1000T | S62 01 01 00-T  | 1000          | 110 or 240    | 500             | 540  | 610     | 6.6    |
| STW 2000T | S62 01 02 00-T  | 2000          | 110 or 240    | 1000            | 1040 | 1110    | 14.5   |
| STW 3000T | S62 01 03 00-T  | 3000          | 240           | 1500            | 1540 | 1610    | 20     |

Construction Powder coated carbon steel construction to RAL 9007 Grey

Terminal Box Powder coated die cast aluminium, weatherproof to IP66

Element 304 stainless steel finned type

Supply Standard heaters are designed to 1 phase 110 to 120V and 230 to 240V

Mounting Support feet are pre-drilled and suitable for floor mounting or wall mounting; heaters should be mounted

horizontally with unrestricted air flow around the unit

Rating 1kW, 2kW and 3kW ratings available