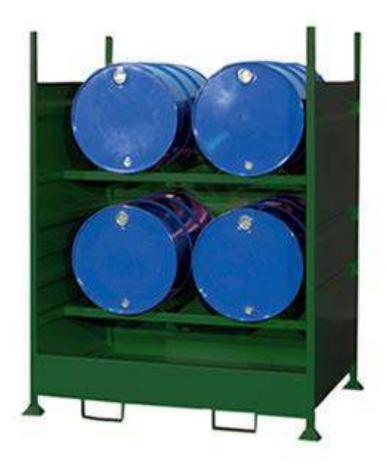

## Steel Drum Spill Pallet - HD4

Manufactured from 2mm steel plate corrugated for additional strength with a galvanised removable grid mesh deck and fully seam-welded sump, the unit is shot blasted before being painted, fitted with forklift transport hoops and enclosed on 3 sides.

| Size             | 1580mm L x 1320mm W x 2020mm H |
|------------------|--------------------------------|
| N° of containers | 4 x 205ltr                     |
| Sump capacity    | 370ltr                         |
| Colour           | Green RAL 6029                 |
| Tare weight      | 198kg                          |