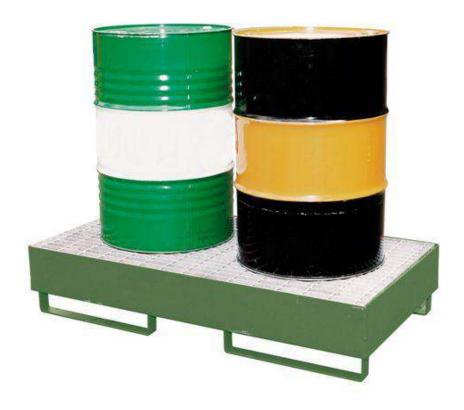

## Steel Drum Spill Pallet - SP2

Manufactured from 2mm steel plate, with a fully seam welded sump the unit is shot blasted before being painted. A removable galvanised grid mesh deck is fitted as standard as are fork hoops for transportation.

| Size             | 1500mm L x 800mm W x 295mm H |
|------------------|------------------------------|
| N° of containers | 2 x 205ltr                   |
| Sump capacity    | 230ltr                       |
| Colour           | Green RAL 6029               |
| Tare weight      | 62kg                         |