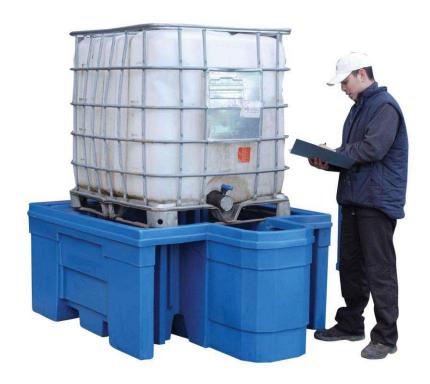

## Poly IBC Spill Pallet - PIBCD

A large capacity sump pallet, with a built-in dispensing area moulded from medium density polyethylene suitable for use with most common sizes of intermediate bulk container (IBC), this unit complies with the 110% regulations, has broad band chemical compatibility and is rugged enough to withstand constant use. Instead of a removable deck this model has support columns moulded into the unit that the IBC sits directly on to.

| Size             | 2065mm L x 1445mm W x 705mm H |
|------------------|-------------------------------|
| N° of containers | 1 x 1000ltr                   |
| Sump capacity    | 1100ltr                       |
| Colour           | Blue                          |
| Tare weight      | 79kg                          |
| UDL              | 1500kg                        |