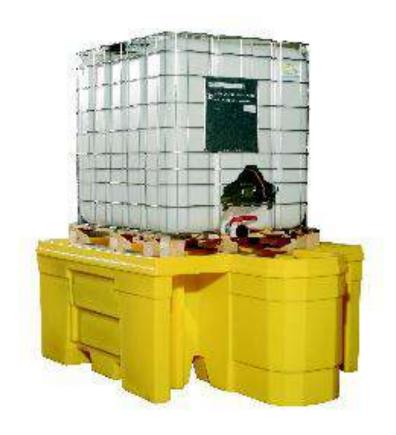

## Poly IBC Spill Pallet - PIBCDY

A large capacity sump pallet, with a built-in dispensing area moulded from medium density polyethylene suitable for use with most common sizes of intermediate bulk container (IBC), this unit complies with the 110% regulations, has broad band chemical compatibility and is rugged enough to withstand constant use. Instead of a removable deck this model has support columns moulded into the unit that the IBC sits directly on to.

| Size             | 2065mm L x 1445mm W x 705mm H |
|------------------|-------------------------------|
| N° of containers | 1 x 1000ltr                   |
| Sump capacity    | 1100ltr                       |
| Colour           | Yellow                        |
| Tare weight      | 79kg                          |
| UDL              | 1500kg                        |