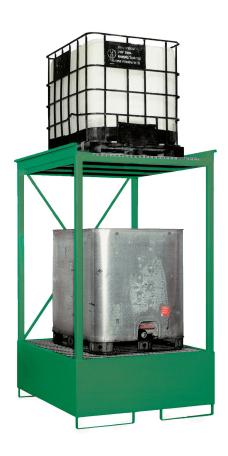

## Steel IBC Spill Pallet - IBC2

Manufactured from 3mm steel plate and RHS corner posts, the fully seam welded sump has a galvanised grid mesh deck, is fitted with skid legs with fork hoops for transportation and is shot blasted before being painted. This model holds 2 IBC's (one above the other) the top unit sits on a shallow drip tray which drains to the main sump through the hollow support

| Size             | 1400mm L x 1640mm W x 2480mm H |
|------------------|--------------------------------|
| N° of containers | 2 x 1000ltr                    |
| Sump capacity    | 1125ltr                        |
| Colour           | Green RAL 6029                 |
| Tare weight      | 380kg                          |