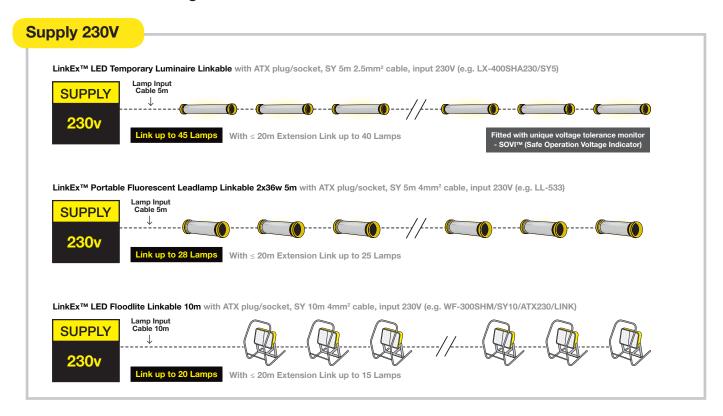

# LinkEx<sup>™</sup> Mains Voltage Linkable Typical Configurations

#### **Maximum Linkable Light Chains**

The above are example typical configurations, please contact us for confirmation of maximum linkable light chains for specific requirements in terms of cable extensions and the use of different lights.