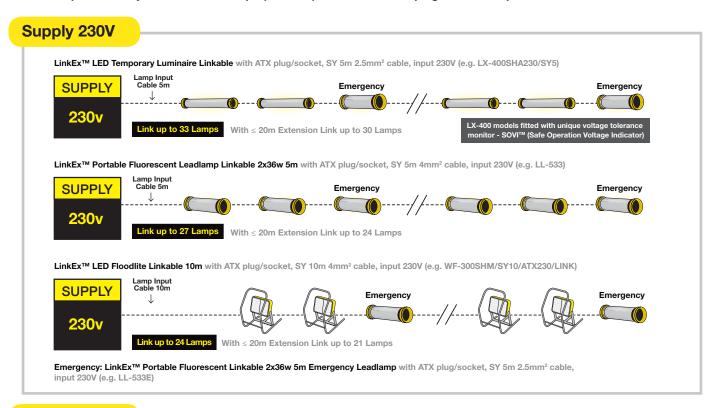

# LinkEx<sup>™</sup> Mains Voltage Linkable Typical Configurations

#### Maximum Linkable Light Chains - Emergency

Wolf's Emergency light chains integrate a LinkEx™ Portable Fluorescent Linkable 2x36w Emergency Leadlamp after every two standard lamps (ratio 2:1) to offer a back-up light source if power is lost to the chain.