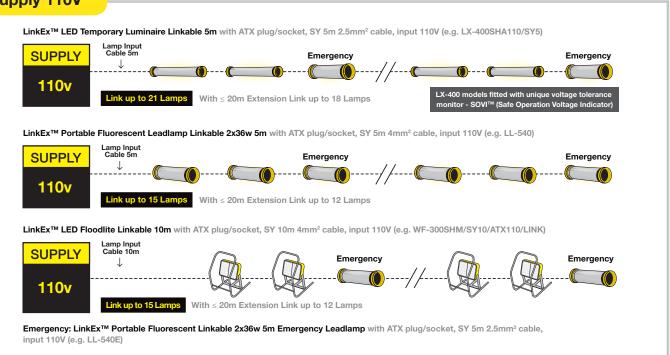

### Supply 110V

The above are example typical configurations, please contact us for confirmation of maximum linkable light chains for specific requirements in terms of cable extensions and the use of different lights.