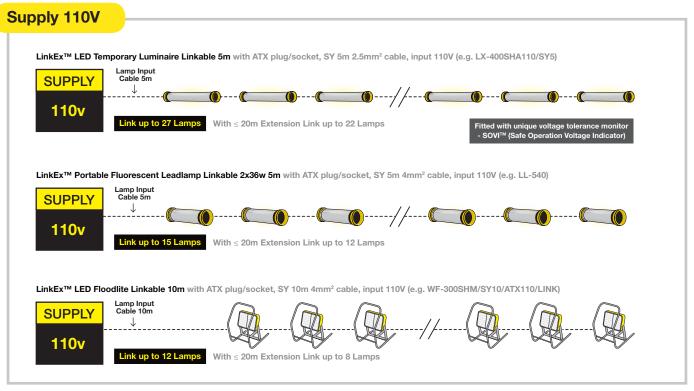

### Supply 110V

The above are example typical configurations, please contact us for confirmation of maximum linkable light chains for specific requirements in terms of cable extensions and the use of different lights.