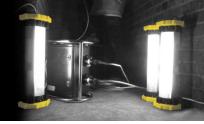

# LinkEx<sup>™</sup> Mains Voltage Linkable Typical Configurations

#### **Maximum Linkable Light Chains**

The above are example typical configurations, please contact us for confirmation of maximum linkable light chains for specific requirements in terms of cable extensions and the use of different lights.