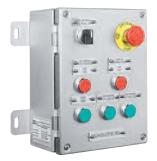

#### **CONTROL STATIONS & PUSHBUTTONS** Stainless Steel, Plastic & GRP

Hazardous area control stations, surface or panel mounted, for potentially explosive atmospheres and suitable for Zones 1 & 2 gas and Zone 21 & 22 dust environments various push buttons, emergency stops, switches, mushroom heads and indicator lamps integrated into control station.