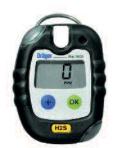

#### GAS DETECTORS Portable & Fixed

Single and multi-gas detectors for toxic and flammable gases in industrial and hazardous areas including hydrogen sulphide, methane, carbon monoxide and offshore hydrocarbon gases.