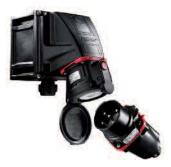

### **PLUGS, SOCKETS & ISOLATORS**

#### Decontactors – Safe Disconnect Under Load

LV power supply include industrial, high current and hazardous areas decontactors – decontactors are Ex de explosion protected and compliant with ATEX and IECEx standards suitable for Zones 1 & 2 (Gas) and Zones 21 & 22 (Dust).