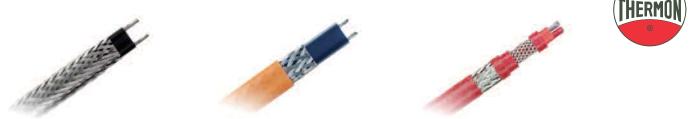

### **HEAT TRACING CABLE & SYSTEMS**

Self Regulating, Mineral Insulated, Constant Wattage & Instrument Tubing Bundles

Trace heating cables provide frost protection and process temperature maintenance to pipes, vessels, tanks, hoppers, valves and drums – process heating of aggressive organic and inorganic chemicals up to 550°C.