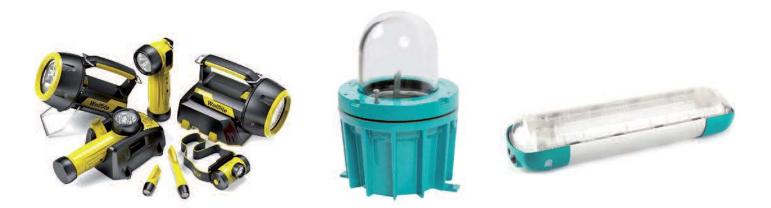

#### **LIGHTING** Portable, Temporary & Fittings

Hazardous area lighting and luminaires including linear, wellglass, floodlight and bulkhead lights certified by ATEX & IECEx for Zone 0, Zone 1 & Zone 2 lighting in potentially explosive atmospheres.