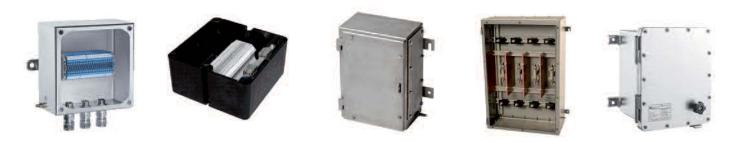

### **ENCLOSURES & JUNCTION BOXES**

LV, MV, HV up to 33kV

Enclosures for instrumentation, power or control applications – stainless steel, mild steel, glass reinforced polyester, aluminium and polycarbonate certified according to ATEX and IECEx.