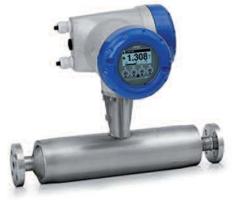

### **PROCESS INSTRUMENTATION**

Flow, Temperature, Pressure & Level Measurement

Sensors, transmitters, probes, instruments and meters for reliable and accurate process measurement in potentially explosive atmospheres. SICK KROHNE rotronic VEGA