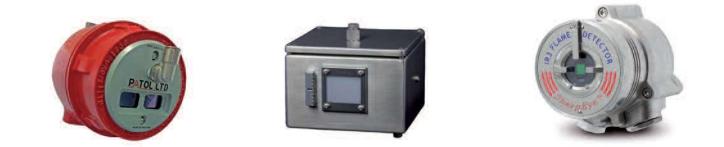

### **HEAT, FLAME & FIRE DETECTION**

#### Cables, Sensors & Detectors

Advance warning of overheating and early stage detection of heat, flame and smoke to prevent fire – analogue, digital and fibre optic fire and heat detection cables are available.