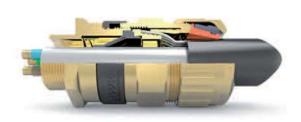

### **PLUGS, SOCKETS & ISOLATORS**

#### Decontactors – Safe Disconnect Under Load

LV power supply include industrial, high current and hazardous areas decontactors – decontactors are Ex de explosion protected and compliant with ATEX and IECEx standards suitable for Zones 1 & 2 (Gas) and Zones 21 & 22 (Dust).