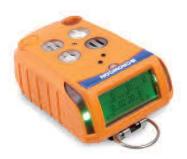

#### GAS DETECTORS Portable & Fixed

Single and multi-gas detectors for toxic and flammable gases in industrial and hazardous areas including hydrogen sulphide, methane, carbon monoxide and offshore hydrocarbon gases.