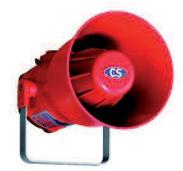

#### **SIGNALLING** Sounders, Beacons & Call Points

Explosion proof audible and visual signalling devices for fire and gas detection in industrial onshore, marine and offshore hazardous locations – with integral flameproof Ex d enclosure (ATEX & IECEx approved).