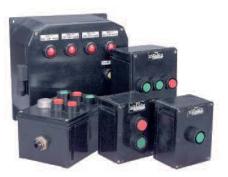

#### **CONTROL STATIONS & PUSHBUTTONS** Stainless Steel, Plastic & GRP

Hazardous area control stations, surface or panel mounted, for potentially explosive atmospheres and suitable for Zones 1 & 2 gas and Zone 21 & 22 dust environments various push buttons, emergency stops, switches, mushroom heads and indicator lamps integrated into control station.