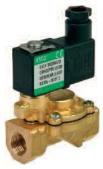

#### SOLENOID VALVES SIL3 NACE ATEX NAMUR Valves

General service and hazardous area location 2-way, 3-way and 4-way solenoid valves to handle flow control of liquid, gas, steam and oil in both onshore and offshore installations.