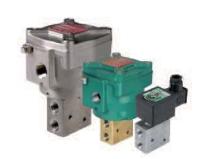

#### SOLENOID VALVES SIL3 NACE ATEX NAMUR Valves

General service and hazardous area location 2-way, 3-way and 4-way solenoid valves to handle flow control of liquid, gas, steam and oil in both onshore and offshore installations.