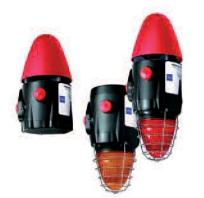

#### **SIGNALLING** Sounders, Beacons & Call Points

Explosion proof audible and visual signalling devices for fire and gas detection in industrial onshore, marine and offshore hazardous locations – with integral flameproof Ex d enclosure (ATEX & IECEx approved).