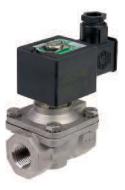

#### SOLENOID VALVES SIL3 NACE ATEX NAMUR Valves

General service and hazardous area location 2-way, 3-way and 4-way solenoid valves to handle flow control of liquid, gas, steam and oil in both onshore and offshore installations.