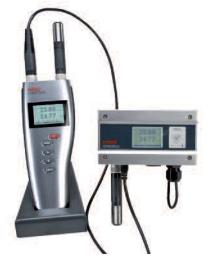

### **PROCESS INSTRUMENTATION**

Flow, Temperature, Pressure & Level Measurement

Sensors, transmitters, probes, instruments and meters for reliable and accurate process measurement in potentially explosive atmospheres. SICK KROHNE rotronic VEGA