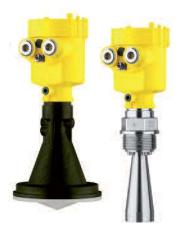

### **PROCESS INSTRUMENTATION**

Flow, Temperature, Pressure & Level Measurement

Sensors, transmitters, probes, instruments and meters for reliable and accurate process measurement in potentially explosive atmospheres. SICK KROHNE rotronic VEGA