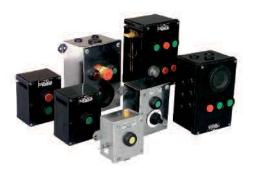

#### **CONTROL STATIONS & PUSHBUTTONS** Stainless Steel, Plastic & GRP

Hazardous area control stations, surface or panel mounted, for potentially explosive atmospheres and suitable for Zones 1 & 2 gas and Zone 21 & 22 dust environments various push buttons, emergency stops, switches, mushroom heads and indicator lamps integrated into control station.