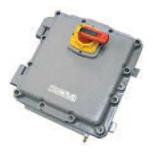

#### **CONTROL STATIONS & PUSHBUTTONS** Stainless Steel, Plastic & GRP

Hazardous area control stations, surface or panel mounted, for potentially explosive atmospheres and suitable for Zones 1 & 2 gas and Zone 21 & 22 dust environments various push buttons, emergency stops, switches, mushroom heads and indicator lamps integrated into control station.