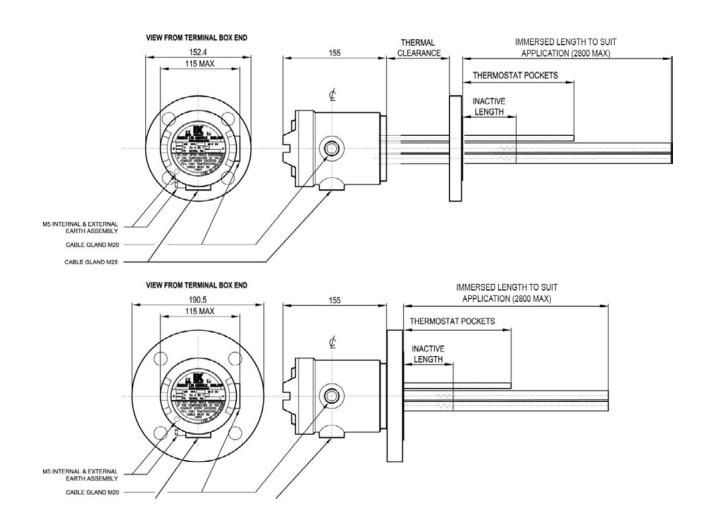

Mounting of the heater can be by threaded boss or an industry standard flange

Designed for horizontal installation only, vertical mounting version available on request

Can be supplied with the terminal box mounted away from the fixing boss / flange for high process temperatures

## **Hazardous Area Electric Heaters & Controls**

Certification ATEX 🖾 II 2 G

Ex d IIC T3 to T6 Gb Zone 1 and 2

CU TR (formerly GOST)

Enclosure Cast aluminium alloy with a maximum of two cable entries, external and internal earths, screwed terminal

cover, finished in epoxy paint

Elements Removable 304 stainless steel cartridge, comprising high quality 80/20 nickel chrome resistance wire,

contained within 316L stainless steel sheath; cartridges secured by either brazing or welding depending

upon the process application

Controls Heater over-temperature protection is fitted as standard

Mounting Any threaded boss or flange in any material can be specified within the limits of the design parameters,

heaters can be either 'direct-on' or 'stand-off'

Rating Maximum loading 8kW

Voltage Any electrical supply up to 690V