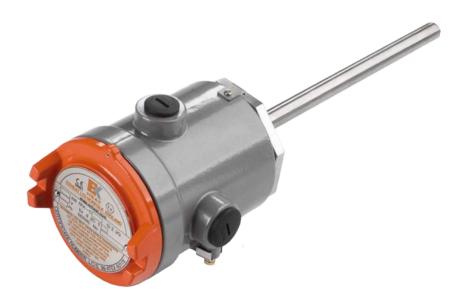

## **RFA-CA Flameproof Cartridge Immersion Heaters**

The RFA-CA range of flameproof removable cartridge heaters offers a hazardous area heating solution for oil and similar applications where low heat density is required. The element can be withdrawn for inspection without system drain down. The standard heater consists of a single or multiple cartridge elements fitted into a mounting flange. A robust flameproof terminal enclosure protects the electrical connections. The watts density of the element cartridge fitted depends upon the medium to be heated and the kilowatt rating required.

## **FEATURES**

Certified to ATEX standards

Lightweight cast aluminium alloy terminal enclosure with weatherproof protection to IP66 and IP67

Choice of built in process temperature sensors

Suitable for ambient temperatures from -40  $^{\circ}\text{C}$  to +40  $^{\circ}\text{C}$ 

## **Hazardous Area Electric Heaters & Controls**

Certification ATEX 🖾 II 2 G

Ex d IIC T3 to T6 Gb Zone 1 and 2

CU TR (formerly GOST)

Enclosure Cast aluminium alloy with a maximum of two cable entries, external and internal earths, screwed terminal

cover, finished in epoxy paint

Elements Removable 304 stainless steel cartridge, comprising high quality 80/20 nickel chrome resistance wire,

contained within 316L stainless steel sheath; cartridges secured by either brazing or welding depending